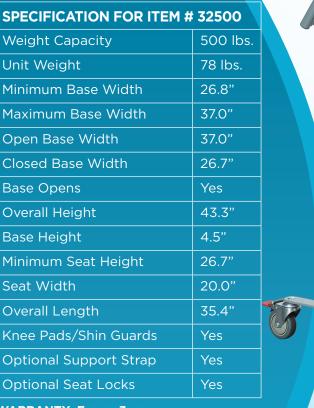

## **PROTEKT® DASH** 32500 | STANDING TRANSFER

The Protekt<sup>®</sup> Dash is your best choice for fall prevention, reducing caregiver lifting injuries and promoting patient mobility. The Protekt<sup>®</sup> Dash offers ample weight capacity at 500 lbs. and includes an adjustable base which provides clearance around common obstacles such as recliners allowing access to patients.

PROTEKT® DASH

33

• 500 lb. weight capacity.

- First choice for any fall prevention program.
- Support strap available attachment hooks for optional side support and back strap.

WARRANTY: Frame 3 years